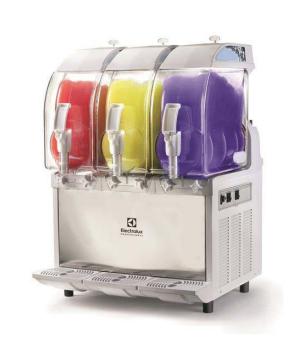

# Frozen Frozen granita dispenser with 3 bowls, mechanical control

| ITEM #  |  |
|---------|--|
| MODEL # |  |
| NAME #  |  |
|         |  |
| SIS #   |  |
| AIA #   |  |

560003 (IPRO3M)

Frozen Granita Dispenser with 3X11 I insulated bowls, mechanical control

#### Item No.

Frozen granita dispenser with 3 bowls; the ITANK ™ Technology prevents ice accumulation on the outer side of the bowl and the bowl shape allows a natural mixing action to ensure an optimum consistency of the product. Customizable lid merchandiser and back graphic. Mechanical keypad allows for setting of cooling and defrost modes. Electromechanical control. Sliding drip tray.

#### **Main Features**

- Ideal for the production of slush.
- The ITANK <sup>™</sup> Technology prevents ice accumulation on the outer side of the bowl, reducing condensation and increasing the cooling power of the machine.
- Bowl shape allows a natural mixing action to ensure an optimum consistency of the product.
- Customizable lid merchandiser and back graphic.
- Ideal for operators who want an innovative and distinctive equipment. Mechanical keypad allows for setting of cooling and defrost modes.
- The insulated tank guarantees higher cooling efficiency and lower effect of the external temperature on product's preparation and maintenance time reducing condense and draining; it is the best solution in hot climate conditions.