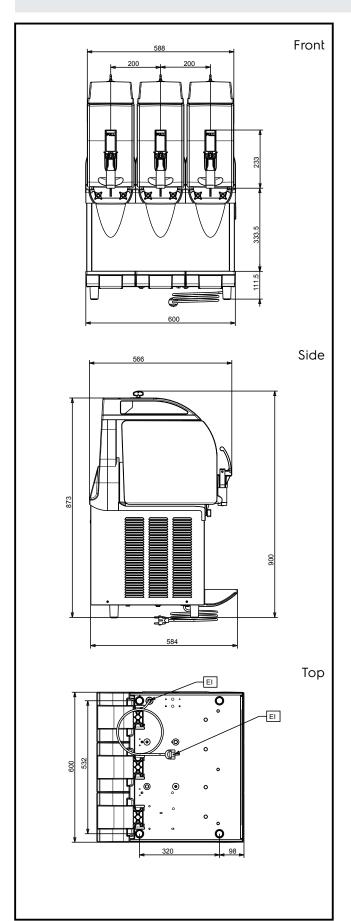

### Electric

Supply voltage:

**560003 (IPRO3M)** 220-240 V/1 ph/50 Hz

Electrical power max.: 1.42 kW

**Key Information:** 

External dimensions, Width: 600 mm
External dimensions, Depth: 580 mm
External dimensions, Height: 870 mm
Net weight: 81 kg